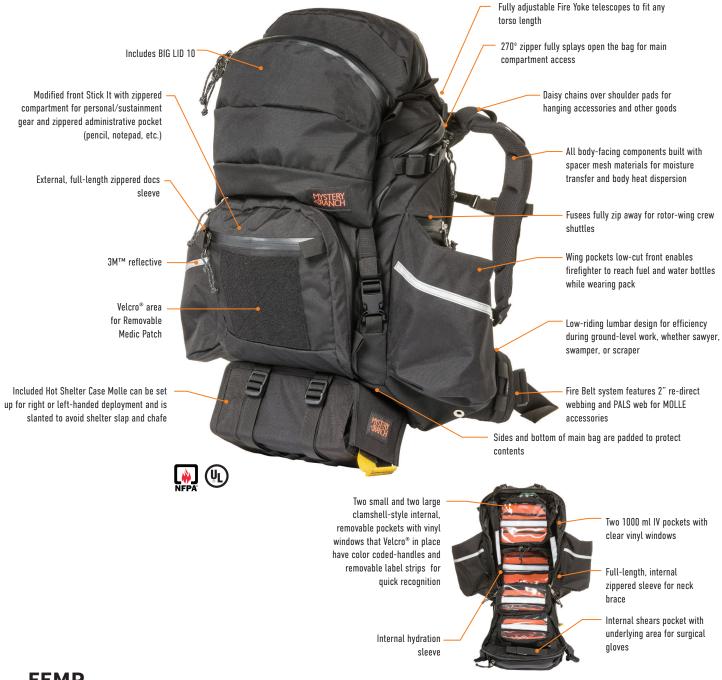

## **FEMP**

Weight: 3.8 kg (8.4 lbs)

Vol: 30 L (1831 cu-in)

Size: XS S M L XL

For the dedicated Fireline Paramedic or Fireline EMT, the FEMP was designed to allow guick access to all of your medical equipment, with enough additional space for your personal gear and admin goodies. The main compartment splays open, allowing full access to the removable pockets so that you can work out of the pack. Every square inch of this pack was designed with function in mind dedicated pockets for hydration, documents, shears, gloves, etc. The Big Lid 10 is the icing on the cake, with 10 liters of space for all your extras.